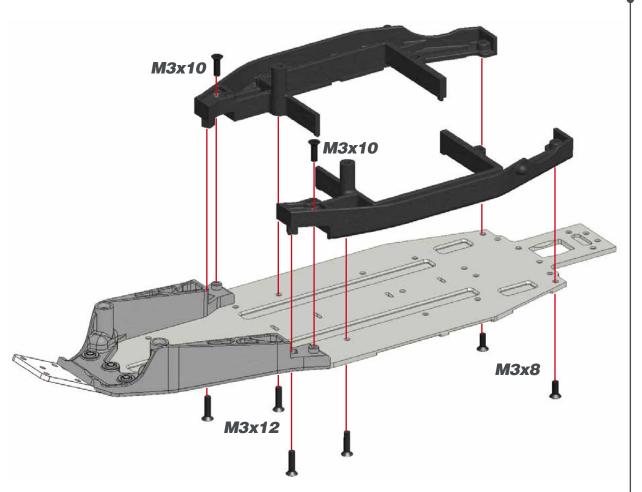

#### STEP 1

This upgrade set to an alumnium chassis is aimed at owners of Spyder SRX2-MM cars.

You will be using most of the original parts again and replace a number of items by parts from the upgrade set as shown in this manual.

The shorty battery can be mounted across or inline, as shown in step 7 and 8. Choose the configuation which suits your driving and tracks best.

For the defaul-set ups, check download section.

This aluminium chassis is also prepared to accept the optional 3 and 4 gear laydown transmission as well as the optional 3-gear standard transmission with below partnumbers: