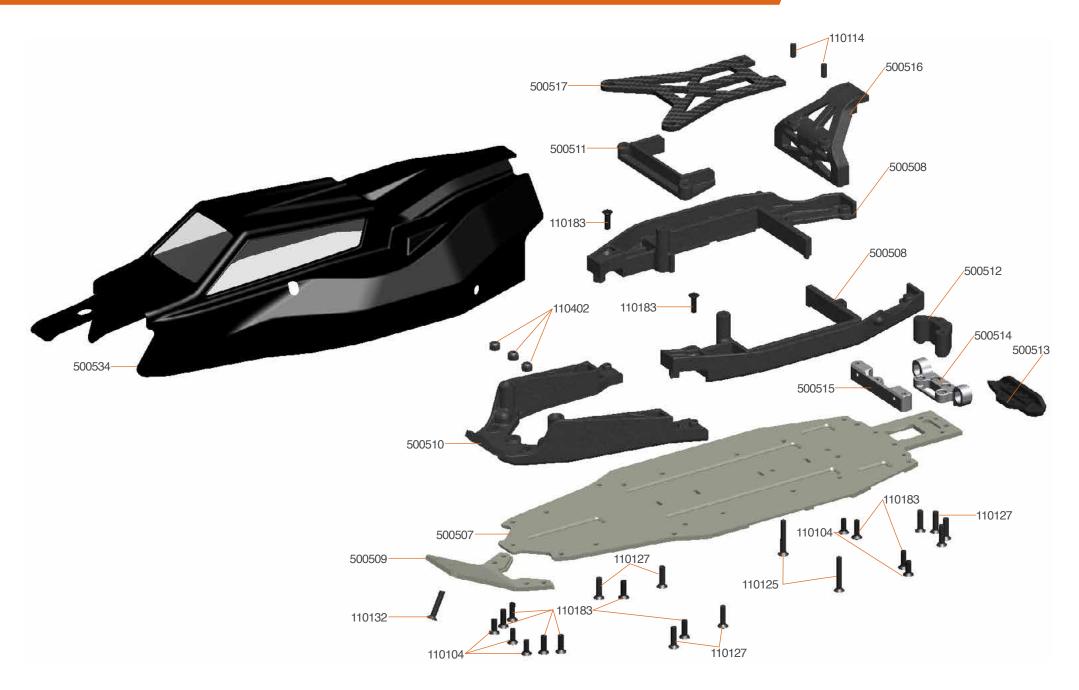

#### STEP 1

This upgrade set to an alumnium chassis is aimed at owners of Spyder SRX2-MM cars.

You will be using most of the original parts again and replace a number of items by parts from the upgrade set as shown in this manual.