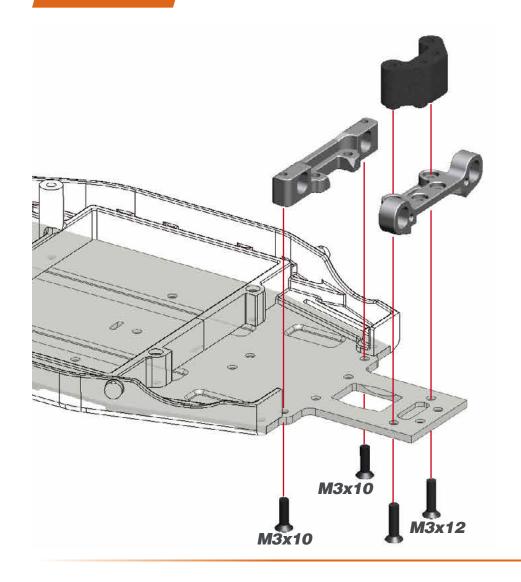

rade set to an alumnium chassis is aimed at owners of Spyder SRX2-MM cars.

You will be using most of the original parts again and replace a number of items by parts from the upgrade set as shown in this manual.

The shorty battery can be mounted across or inline, as shown in step 7 and 8. Choose the configuation which suits your driving and tracks best.

For the defaul-set ups, check download section.

This aluminium chassis is also prepared to accept the optional 3 and 4 gear laydown transmission as well as the optional 3-gear standard transmission with below partnumbers:

#500504 Upgrade-set 4-gear laydown trans SRX2 MH #500505 Upgrade-set 3-gear laydown trans SXR2 MH #500506 Upgrade-set 3-gear trans SRX2 MH













# STEP 3

















# STEP 5





















# STEP 7















#### ACROSS SHORTY BATTERY CONFIGURATION











#### INLINE SHORTY BATTERY CONFIGURATION



For being able to use the inline shorty battery configuration, right and left sideguards must be modified as show in the right picture. It is needed to cut 23.5mm of each wall shown in red in the picture.