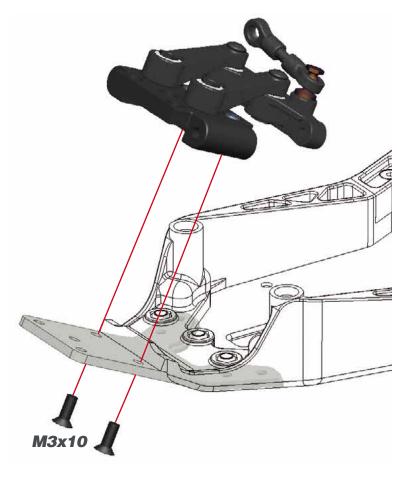

#### STEP 1

This upgrade set to an alumnium chassis is aimed at owners of Spyder SRX2-MM cars.

You will be using most of the original parts again and replace a number of items by parts from the upgrade set as shown in this manual.

The shorty battery can be mounted across or inline, as shown in step 7 and 8. Choose the configuation which suits your driving and tracks best.

For the defaul-set ups, check download section.

This aluminium chassis is also prepared to accept the optional 3 and 4 gear laydown transmission as well as the optional 3-gear standard transmission with below partnumbers: