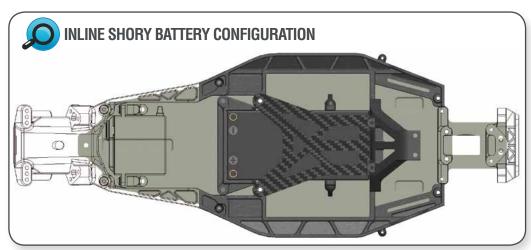

#### INLINE SHORTY BATTERY CONFIGURATION

For being able to use the inline shorty battery configuration, right and left sideguards must be modified as show in the right picture. It is needed to cut 23.5mm of each wall shown in red in the picture.

The shorty battery can be mounted across or inline, as shown in step 7 and 8. Choose the configuation which suits your driving and tracks best.

For the defaul-set ups, check download section.

This aluminium chassis is also prepared to accept the optional 3 and 4 gear laydown transmission as well as the optional 3-gear standard transmission with below partnumbers: