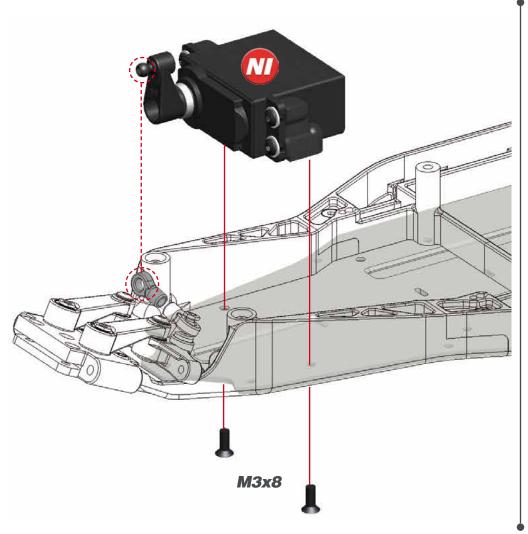

3**





#### STEP 1

This upgrade set to an alumnium chassis is aimed at owners of Spyder SRX2-MM cars.

You will be using most of the original parts again and replace a number of items by parts from the upgrade set as shown in this manual.

The shorty battery can be mounted across or inline, as shown in step 7 and 8. Choose the configuation which suits your driving and tracks best.

For the defaul-set ups, check download section.

This aluminium chassis is also prepared to accept the optional 3 and 4 gear laydown transmission as well as the optional 3-gear standard transmission with below partnumbers:

#500504 Upgrade-set 4-gear laydown trans SRX2 MH #500505 Upgrade-set 3-gear laydown trans SXR2 MH #500506 Upgrade-set 3-gear trans SRX2 MH













# STEP 3

















# STEP 5





















# STEP 7















#### ACROSS SHORTY BATTERY CONFIGURATION











#### INLINE SHORTY BATTERY CONFIGURATION



For being able to use the inline shorty battery configuration, right and left sideguards must be modified as show in the right picture. It is needed to cut 23.5mm of each wall shown in red in the picture.