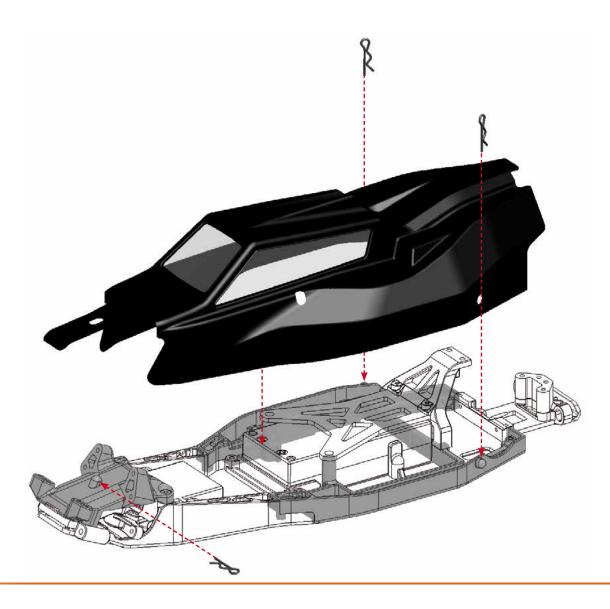

#### STEP 1

This upgrade set to an alumnium chassis is aimed at owners of Spyder SRX2-MM cars.

You will be using most of the original parts again and replace a number of items by parts from the upgrade set as shown in this manual.

The shorty battery can be mounted across or inline, as shown in step 7 and 8. Choose the configuation which suits your driving and tracks best.

For the defaul-set ups, check download section.

This aluminium chassis is also prepared to accept the optional 3 and 4 gear laydown transmission as well as the optional 3-gear standard transmission with below partnumbers: