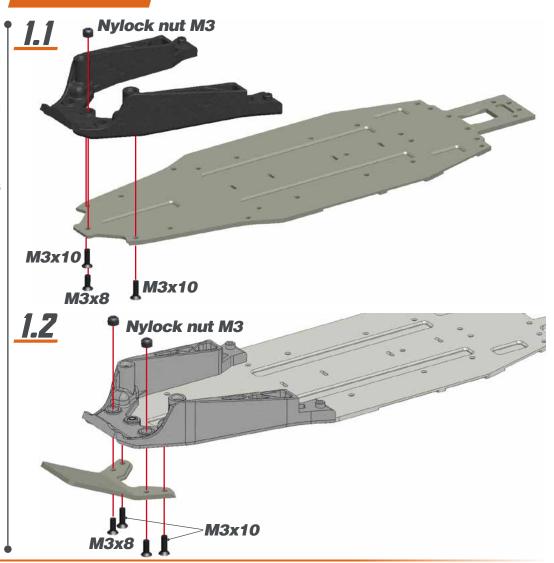

#### STEP 1

This upgrade set to an alumnium chassis is aimed at owners of Spyder SRX2-MM cars.

You will be using most of the original parts again and replace a number of items by parts from the upgrade set as shown in this manual.