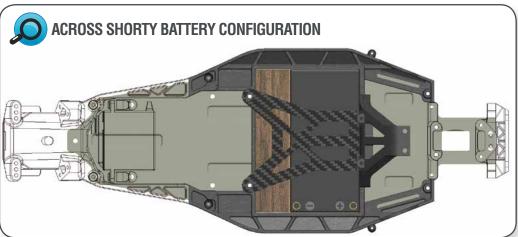

er SRX2-MM cars.

You will be using most of the original parts again and replace a number of items by parts from the upgrade set as shown in this manual.

The shorty battery can be mounted across or inline, as shown in step 7 and 8. Choose the configuation which suits your driving and tracks best.

For the defaul-set ups, check download section.

This aluminium chassis is also prepared to accept the optional 3 and 4 gear laydown transmission as well as the optional 3-gear standard transmission with below partnumbers:

#500504 Upgrade-set 4-gear laydown trans SRX2 MH #500505 Upgrade-set 3-gear laydown trans SXR2 MH #500506 Upgrade-set 3-gear trans SRX2 MH













# STEP 3

















# STEP 5





















# STEP 7















#### ACROSS SHORTY BATTERY CONFIGURATION











#### INLINE SHORTY BATTERY CONFIGURATION



For being able to use the inline shorty battery configuration, right and left sideguards must be modified as show in the right picture. It is needed to cut 23.5mm of each wall shown in red in the picture.