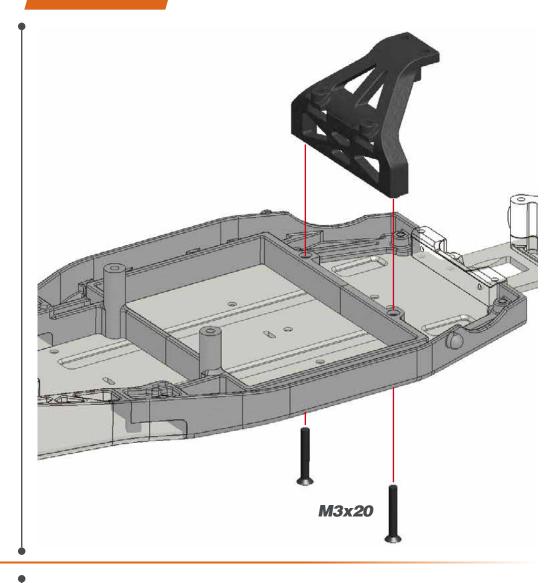

de set to an alumnium chassis is aimed at owners of Spyder SRX2-MM cars.

You will be using most of the original parts again and replace a number of items by parts from the upgrade set as shown in this manual.

The shorty battery can be mounted across or inline, as shown in step 7 and 8. Choose the configuation which suits your driving and tracks best.

For the defaul-set ups, check download section.

This aluminium chassis is also prepared to accept the optional 3 and 4 gear laydown transmission as well as the optional 3-gear standard transmission with below partnumbers:

#500504 Upgrade-set 4-gear laydown trans SRX2 MH #500505 Upgrade-set 3-gear laydown trans SXR2 MH #500506 Upgrade-set 3-gear trans SRX2 MH













# STEP 3

















# STEP 5





















# STEP 7















#### ACROSS SHORTY BATTERY CONFIGURATION











#### INLINE SHORTY BATTERY CONFIGURATION



For being able to use the inline shorty battery configuration, right and left sideguards must be modified as show in the right picture. It is needed to cut 23.5mm of each wall shown in red in the picture.