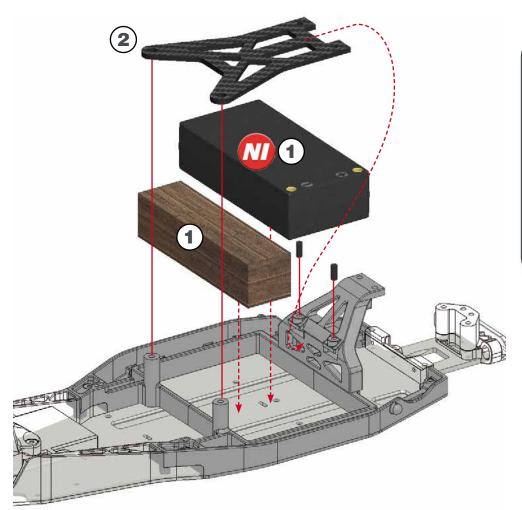

yder SRX2-MM cars.

You will be using most of the original parts again and replace a number of items by parts from the upgrade set as shown in this manual.

The shorty battery can be mounted across or inline, as shown in step 7 and 8. Choose the configuation which suits your driving and tracks best.

For the defaul-set ups, check download section.

This aluminium chassis is also prepared to accept the optional 3 and 4 gear laydown transmission as well as the optional 3-gear standard transmission with below partnumbers:

#500504 Upgrade-set 4-gear laydown trans SRX2 MH #500505 Upgrade-set 3-gear laydown trans SXR2 MH #500506 Upgrade-set 3-gear trans SRX2 MH













# STEP 3

















# STEP 5





















# STEP 7















#### ACROSS SHORTY BATTERY CONFIGURATION











#### INLINE SHORTY BATTERY CONFIGURATION



For being able to use the inline shorty battery configuration, right and left sideguards must be modified as show in the right picture. It is needed to cut 23.5mm of each wall shown in red in the picture.