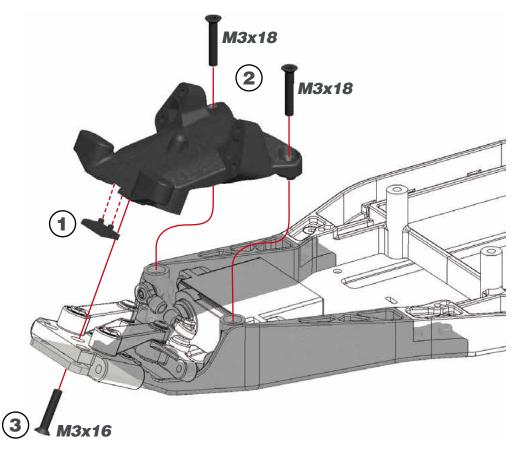

*





#### STEP 1

This upgrade set to an alumnium chassis is aimed at owners of Spyder SRX2-MM cars.

You will be using most of the original parts again and replace a number of items by parts from the upgrade set as shown in this manual.

The shorty battery can be mounted across or inline, as shown in step 7 and 8. Choose the configuation which suits your driving and tracks best.

For the defaul-set ups, check download section.

This aluminium chassis is also prepared to accept the optional 3 and 4 gear laydown transmission as well as the optional 3-gear standard transmission with below partnumbers:

#500504 Upgrade-set 4-gear laydown trans SRX2 MH #500505 Upgrade-set 3-gear laydown trans SXR2 MH #500506 Upgrade-set 3-gear trans SRX2 MH













# STEP 3

















# STEP 5





















# STEP 7















#### ACROSS SHORTY BATTERY CONFIGURATION











#### INLINE SHORTY BATTERY CONFIGURATION



For being able to use the inline shorty battery configuration, right and left sideguards must be modified as show in the right picture. It is needed to cut 23.5mm of each wall shown in red in the picture.