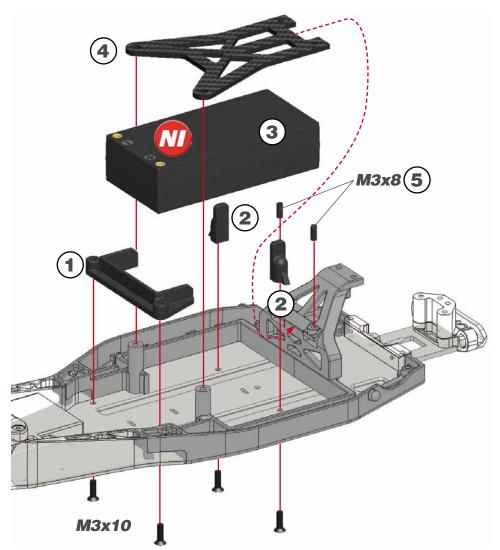

# STEP 5

The shorty battery can be mounted across or inline, as shown in step 7 and 8. Choose the configuation which suits your driving and tracks best.

For the defaul-set ups, check download section.

This aluminium chassis is also prepared to accept the optional 3 and 4 gear laydown transmission as well as the optional 3-gear standard transmission with below partnumbers: