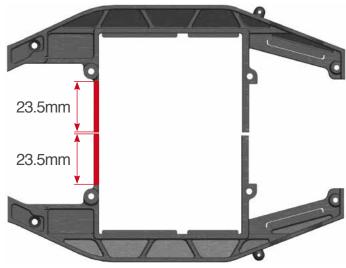

#### INLINE SHORTY BATTERY CONFIGURATION

For being able to use the inline shorty battery configuration, right and left sideguards must be modified as show in the right picture. It is needed to cut 23.5mm of each wall shown in red in the picture.