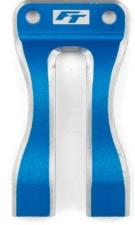

## **#72259 DC10 FT ALUMINUM BULKHEAD A**

Factory Team is excited to add some extra style to your DC10 vehicle. This upgrade retains the same geometry while changing the overall look of your front end. The post-operation chamfer adds a bit of silver to enhance the overall appearance and elegance of the part.

## #72259 - Aluminum Bulkhead A

MAP: \$15.29 MSRP: \$17.99 COO: China Barcode: 784695722590

21062 Bake Pkwy Lake Forest CA 92630 www.AssociatedElectrics.com

SOCIATED ELECTENT REPAIR