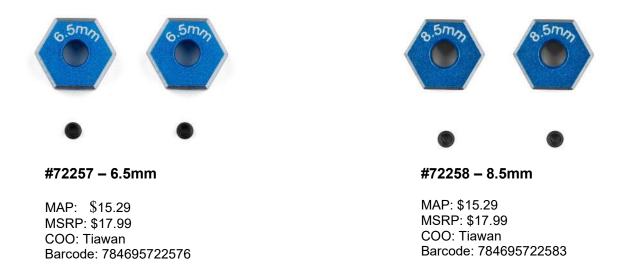

## **#72257-72258 DC10 FT ALUMINUM WHEEL HEXES**

Introducing the new 6.5mm and 8.5mm FT aluminum wheel hexes for the DC10 platform! Use the included set screw to lock down your wheel hex to reduce the chances of the wheel pin falling out. This upgrade provides a nice blue finish with a post-operation chamfer that shines silver while also allowing for an easier offset change.