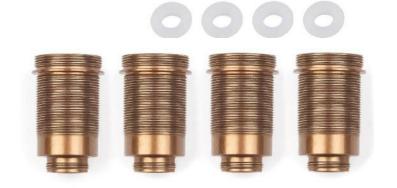

# #72266 DC10 FT MACHINED SHOCK SPACERS w/ SEALS and #72267 DC10 FT SHOCK BODIES w/ GENUINE KASHIMA COAT

New FT Kashima coated shock bodies and machined shock spacers with seals for the DC10. Level up the look and feel of your car to unlock the smooth and consistent characteristics of these products. Carefully machined shock spacers ensure a snug fit while still giving you the smooth and free feeling a shock needs to operate properly. Pairing this with Kashima shock bodies ensures a lower coefficient of friction for precise operation.

### #72267 – Shock Bodies w/ Genuine Kashima Coat

MAP: \$50.99 MSRP: \$59.99 COO: Taiwan Barcode: 784695722675

| UPC          | Part No. | Description                                     | MAP     | MSRP    | Origin | Available |
|--------------|----------|-------------------------------------------------|---------|---------|--------|-----------|
| 784695722576 | 72257    | DC10 FT Aluminum Wheel<br>Hexes - 6.5mm         | \$15.29 | \$17.99 | TW     | BUY NOW!  |
| 784695722583 | 72258    | DC10 FT Aluminum Wheel<br>Hexes - 8.5mm         | \$15.29 | \$17.99 | TW     | BUY NOW!  |
| 784695722590 | 72259    | DC10 FT Aluminum Bulkhead A                     | \$15.29 | \$17.99 | TW     | BUY NOW!  |
| 784695722606 | 72260    | DC10 FT Aluminum Steering<br>Bell               | \$22.09 | \$25.99 | TW     | BUY NOW!  |
| 784695722613 | 72261    | DC10 FT Aluminum Steering<br>Post Mount         | \$9.99  | \$9.99  | TW     | BUY NOW!  |
| 784695722651 | 72265    | DC10 FT Machined Shock<br>Pistons               | \$15.29 | \$17.99 | TW     | Soon      |
| 784695722668 | 72266    | DC10 FT Machined Shock<br>Spacers W/ Seals      | \$9.99  | \$9.99  | TW     | BUY NOW!  |
| 784695722675 | 72267    | DC10 FT Shock Bodies W/<br>Genuine Kashima Coat | \$50.99 | \$59.99 | TW     | BUY NOW!  |