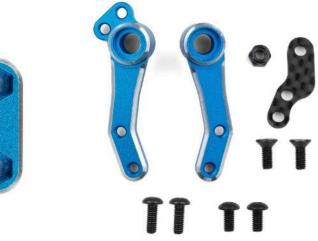

# #72260 DC10 FT ALUMINUM STEERING BELLCRANKS and #72261 DC10 FT ALUMINUM STEERING POST MOUNT

Factory Team introduces the DC10 aluminum steering bell cranks and aluminum steering post mount! Level up the look of your vehicle with both products. This product boasts a nice blue finish with a post-operation chamfer that shines silver to add some extra bling to your vehicle.

### **#72260 Aluminum Steering Bellcranks**

MAP: \$22.09 MSRP: \$25.99 COO: China Barcode: 784695722606

### **#72261 Aluminum Steering Post Mount**

MAP: \$9.99 MSRP: \$9.99 COO: China Barcode: 784695722613